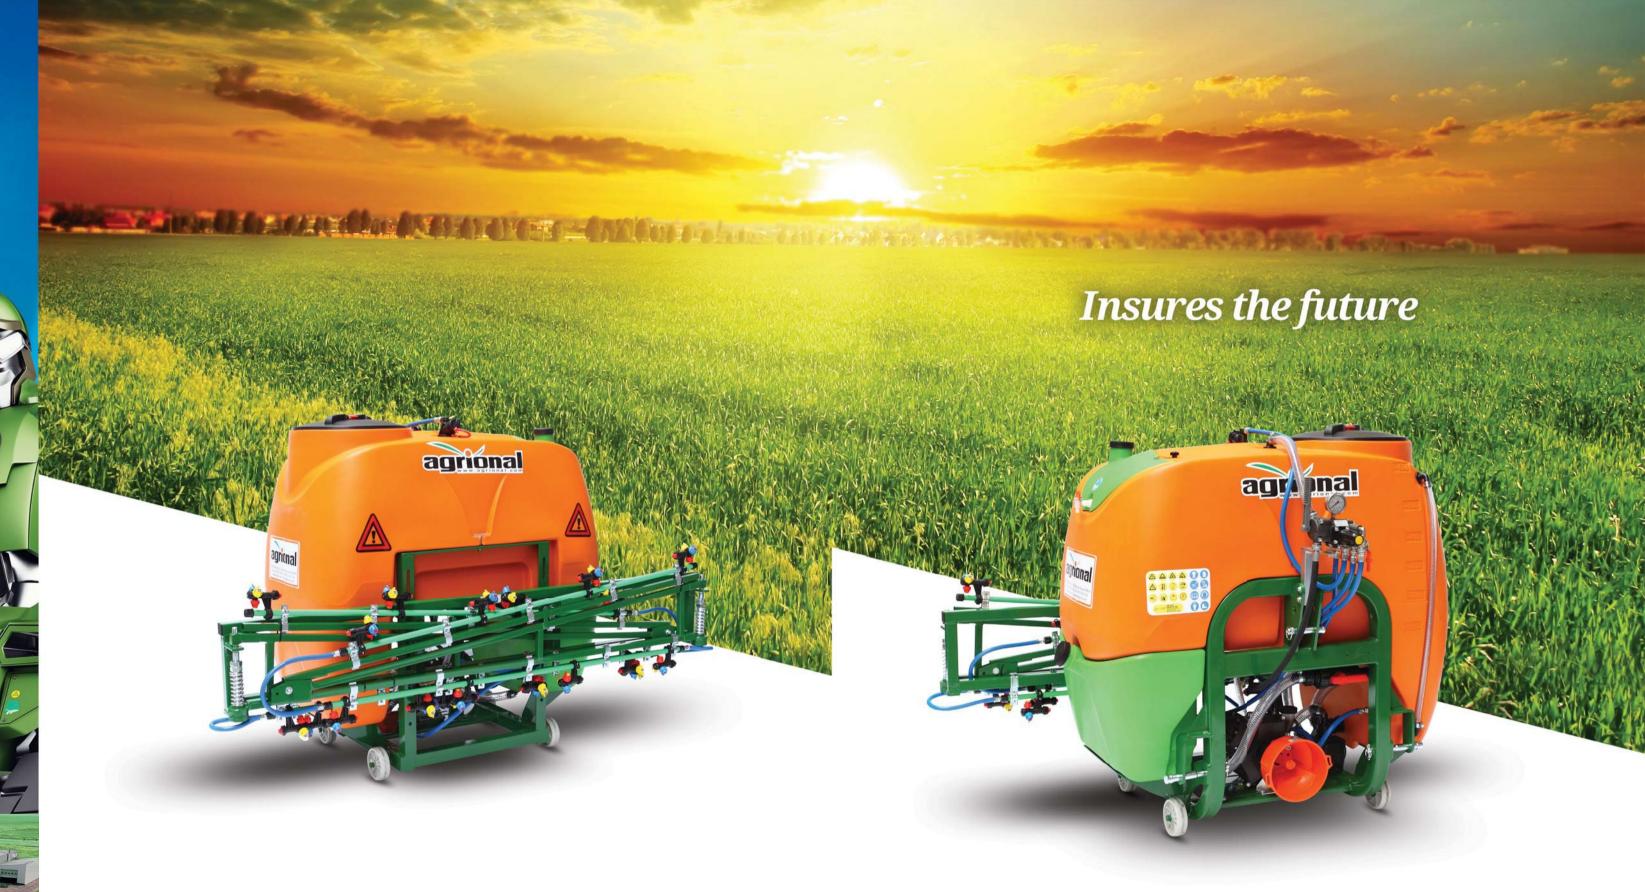

MOUNTED FIELD SPRAYER

DELTA

## **DELTA**

400 LT - 600 LT - 800 LT - 1000 LT

| DELTA                    | 400 LT      | 600 LT      | 800 LT      | 1000 LT     |
|--------------------------|-------------|-------------|-------------|-------------|
| Pump Model               | C71         | C71         | C71         | C71         |
| Pump Flowrate            | 71 lt./min. | 71 lt./min. | 71 lt./min. | 71 lt./min. |
| Pump Pressure            | 50 bar      | 50 bar      | 50 bar      | 50 bar      |
| Regulator                | OG 403      | OG 403      | OG 403      | OG 403      |
| Boom Length              | 10 mt.      | 10 mt.      | 12 mt. *    | 12 mt. *    |
| Boom Type                | Manual      | Manual      | Manual      | Manual      |
| Nozzle Type              | Plastic     | Plastic     | Plastic     | Plastic     |
| Number of Nozzles        | 20          | 20          | 24          | 24          |
| Distance Between Nozzles | 50 cm       | 50 cm       | 50 cm       | 50 cm       |
| Speed                    | 540 rpm     | 540 rpm     | 540 rpm     | 540 rpm     |
| X Length                 | 230 cm      | 230 cm      | 272 cm      | 272 cm      |
| Y Length                 | 117 cm      | 137 cm      | 137 cm      | 161 cm      |
| Z Length                 | 105 cm      | 105 cm      | 105 cm      | 105 cm      |
| Weight                   | 151 kg      | 155 kg      | 201 kg      | 221 kg      |
| Required Tractor Power   | 40 hp       | 40 hp       | 40 hp       | 40 hp       |