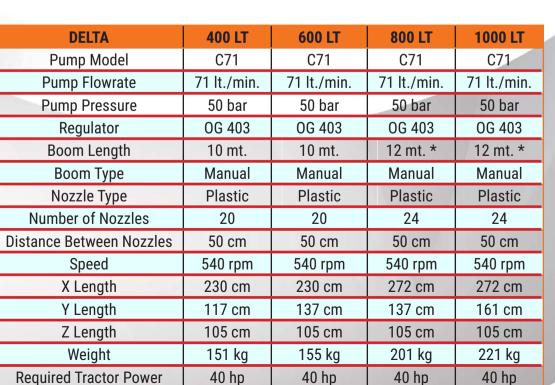

## **DELTA**

400 LT - 600 LT - 800 LT - 1000 LT

| DELTA                    | 400 LT      | 600 LT      | 800 LT      | 1000 LT     |
|--------------------------|-------------|-------------|-------------|-------------|
| Pump Model               | C71         | C71         | C71         | C71         |
| Pump Flowrate            | 71 lt./min. | 71 lt./min. | 71 lt./min. | 71 lt./min. |
| Pump Pressure            | 50 bar      | 50 bar      | 50 bar      | 50 bar      |
| Regulator                | OG 403      | OG 403      | OG 403      | OG 403      |
| Boom Length              | 10 mt.      | 10 mt.      | 12 mt. *    | 12 mt. *    |
| Boom Type                | Manual      | Manual      | Manual      | Manual      |
| Nozzle Type              | Plastic     | Plastic     | Plastic     | Plastic     |
| Number of Nozzles        | 20          | 20          | 24          | 24          |
| Distance Between Nozzles | 50 cm       | 50 cm       | 50 cm       | 50 cm       |
| Speed                    | 540 rpm     | 540 rpm     | 540 rpm     | 540 rpm     |
| X Length                 | 230 cm      | 230 cm      | 272 cm      | 272 cm      |
| Y Length                 | 117 cm      | 137 cm      | 137 cm      | 161 cm      |
| Z Length                 | 105 cm      | 105 cm      | 105 cm      | 105 cm      |
| Weight                   | 151 kg      | 155 kg      | 201 kg      | 221 kg      |
| Required Tractor Power   | 40 hp       | 40 hp       | 40 hp       | 40 hp       |