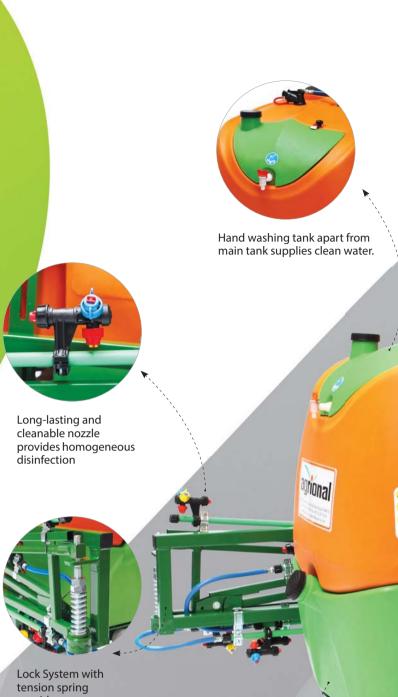

The best quality 3 membrane C71 pump which is manufactured by our factory is the most efficient product of its segment.

provides proper opening and closing

Tank cleaning system

homogenous spraying.

Homogeneous and Sensitivie Disinfection.