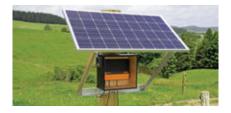

Solar Energizers are portable and an excellent choice for temporary fence applications. They are a logical choice for remote areas where there is no 110V outlets. While they have the highest upfront cost per joule, the power to operate them is free as long as they have adequate sunlight.