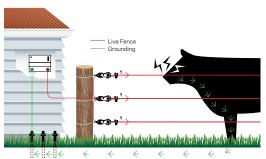

#### All Live Wire System

- best suited for wetter regions

For use in greener regions with good ground conductivity. All fence wires connect to the red terminal on the Energizer and a shock is delivered to an animal when it's touching the ground and the fence at the same time.

#### **Ground Return Wire System**

- best suited for drier regions

For use where the ground struggles to conduct enough power (for year-round dry, frozen or snow conditions). The live & ground wires on the fence create the shock when the animal touches them both at the same time.