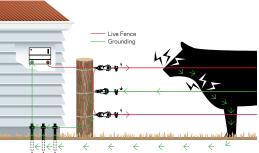

#### All Live Wire System

- best suited for wetter regions

For use in greener regions with good ground conductivity. All fence wires connect to the red terminal on the Energizer and a shock is delivered to an animal when it's touching the ground and the fence at the same time.

#### **Ground Return Wire System**

- best suited for drier regions

For use where the ground struggles to conduct enough power (for year-round dry, frozen or snow conditions). The live & ground wires on the fence create the shock when the animal touches them both at the same time.