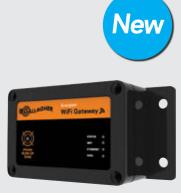

## WiFi Gateway\* G56700

- Shows you your fence voltage, current readings, and sends you alarm notifications when things go astray.
- Simply connect our new i Series WiFi Gateway box to your existing Gallagher i Series Energizer, install the App and subscribe to our new service to bring your fence to life.