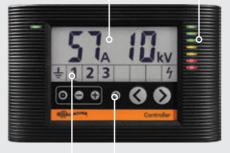

#### **Energizer Controller**

- Mount Controller in a convenient location up to 50m\* from Energizer for easy access to information
- Fully waterproof enabling outdoor mounting
- · View fence and zone performance at a glance
- Turn Energizer ON/OFF from Controller.

# Quickly and easily locate and repair faults

Energizer status /

fence zones

Fence / earth terminals

\*Sold separately

Output voltage / current displays

Energizer on/off