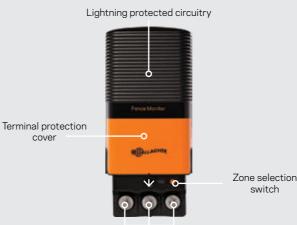

## Fence Monitor \* G51000

- Install up to six Fence Monitors on your fence to create monitored fence zones on your farm
- Monitors fence zones and alerts you of any significant drop in performance, saving time to locate faults on your farm.