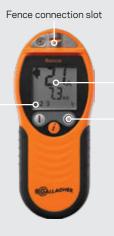

#### Energizer Remote & Fault Finder\* g50700

- · Accurately measures fence voltage and current simultaneously
- Indicates which zone is in alarm and assists to find any fault(s) on the fence quickly and easily within that zone
- Once fault is located, turn the Energizer ON/OFF remotely to allow a safe and convenient fence repair.