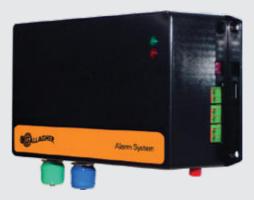

#### Alarm System\* G57900

- Ideal to use as a security alarm where valuable farm equipment is located
- Enables a section of fence to be monitored, triggering an alarm siren and/or strobe light when the circuit is broken (e.g when an electric gate is opened).