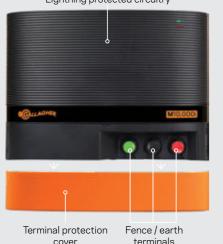

## Energizer

M10,000i, M5800i, MBS2800i, MBS1800i and MBS1000i

- Reliable, adaptive Energizers that provide high performance livestock control when it matters
- Consistent fence performance ensured regardless of extreme temperature conditions or unreliable power supply
- MB2800i, MB1800i and MB1000i can be powered by Mains, Battery or Solar,

Peace of mind assured

with quick scan LED fence performance lights

Energizer on/off

Energizer status / fence zones