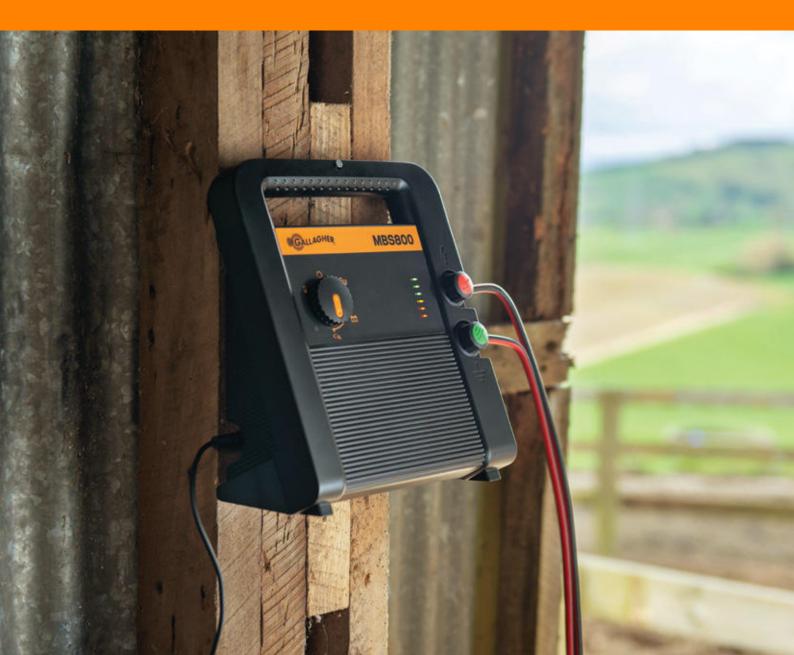

## Energizer

M10,000i, M5800i, MBS2800i, MBS1800i and MBS1000i

- Reliable, adaptive Energizers that provide high performance livestock control when it matters
- Consistent fence performance ensured regardless of extreme temperature conditions or unreliable power supply
- MB2800i, MB1800i and MB1000i can be powered by Mains, Battery or Solar,

#### **Energizer Controller**

- Mount Controller in a convenient location up to 50m\* from Energizer for easy access to information
- Fully waterproof enabling outdoor mounting
- · View fence and zone performance at a glance
- Turn Energizer ON/OFF from Controller.