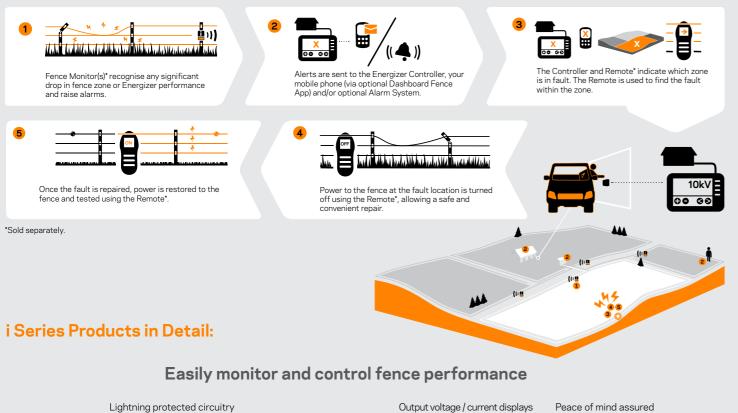

## Fence Monitor \* G51000

- Install up to six Fence Monitors on your fence to create monitored fence zones on your farm
- Monitors fence zones and alerts you of any significant drop in performance, saving time to locate faults on your farm.

#### Alarm System\* G57900

- Ideal to use as a security alarm where valuable farm equipment is located
- Enables a section of fence to be monitored, triggering an alarm siren and/or strobe light when the circuit is broken (e.g when an electric gate is opened).

#### Energizer Remote & Fault Finder\* g50700

- · Accurately measures fence voltage and current simultaneously
- Indicates which zone is in alarm and assists to find any fault(s) on the fence quickly and easily within that zone
- Once fault is located, turn the Energizer ON/OFF remotely to allow a safe and convenient fence repair.

## WiFi Gateway\* G56700

- Shows you your fence voltage, current readings, and sends you alarm notifications when things go astray.
- Simply connect our new i Series WiFi Gateway box to your existing Gallagher i Series Energizer, install the App and subscribe to our new service to bring your fence to life.