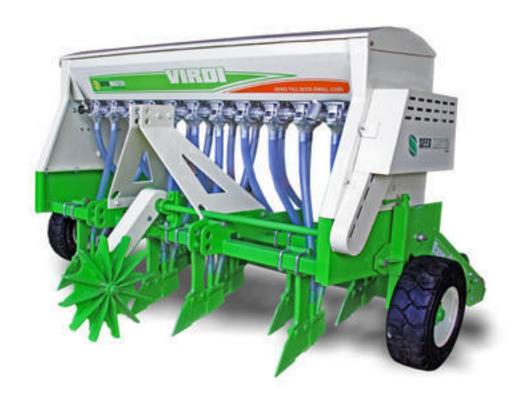

# ADVANCED CAPABILITY

Efficient, versatile and reliable. All necessary to get the planting done in the tough terrain. VIRDI ZERO TILL SEED CUM FERTILIZER DRILL make this hoppen. VIRDI ZERO TILL SEED CUM FERTILIZER DRILLS designs draws on years of experience in the seeding industry to build a planter that simplifies planting, increases productivity and soves valuable time.

### CLASS LEADING DESIGN

Extra large capacity seed and fertilizer.
Baxes can saw from small seeds up to large seeds with rates from 25kg to 100kg per Hectore and also sow tertilizer same time.

### SIZES

Available in 11, 13, 15, 17 Rowin 127mm Tyne Spacing (Adjustable).

### PROVEN TYNE LAYOUT

Excellent lyne lay out for the best possible trasit flow. The VIRDIZERO TILL SEED CUM FERTLIZER SEED DRILL has 1 trynes spaced at 127mm Between Tynes & its Adjustable.