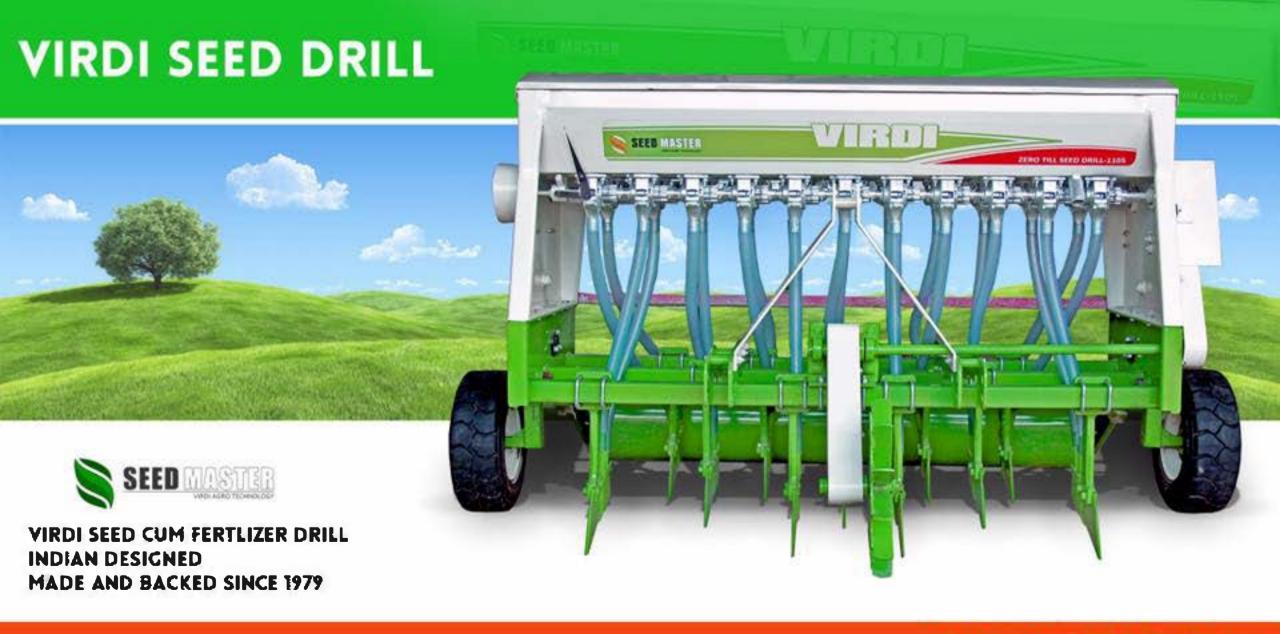

## **READY TO IMPRESS**

The VIRDI ZERO TILL SEED CUM FERTILIZER DRILL designed with best features and great quality at a competitive price.

### **ADVANTAGES**

All VIRDI products are designed and made in India specifically built to handle the taugh Indian and South American terrain.

- Simple robust design
- · Built to last
- Easy to operate
- Readly available bearings, spracket and georboxes
- PU Coaling for long lasting finish.
- Using Fligh Quality Aluminum, Rubber, Steel & MS Maleriol
- Manufacturing with CNC, VMC, HMC Bending, Culting Machines.