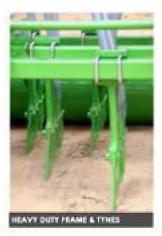

### PROVEN TYNE LAYOUT

Excellent lyne lay out for the best possible trasit flow. The VIRDIZERO TILL SEED CUM FERTLIZER SEED DRILL has 1 trynes spaced at 127mm Between Tynes & its Adjustable.

### **HEAVY DUTY FRAME**

Heavy Duty Frame manufactured from 60x60x4mm [10mm/8mm] MS Plate and MS Pipe, The frame is assembled with fig welders and then ratoled to ensure high quality welds to produce a strong frame. Using Mig welding for more accuracy.