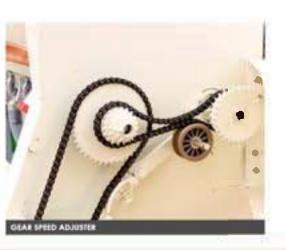

### EASY TO ADJUST SPEED GEAR BOXES

The seeding/ fertilizer rate can be change simply by changing a chain