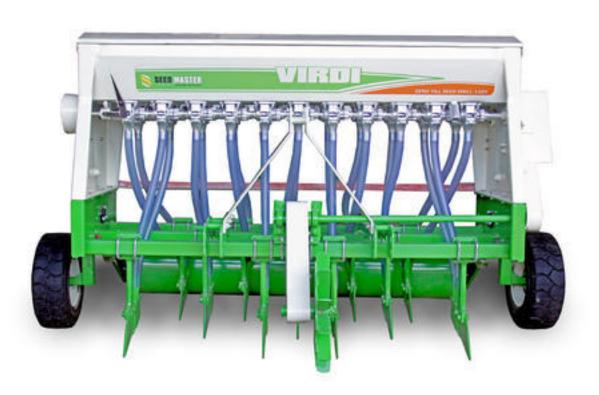

### PROVEN TYNE LAYOUT

Excellent lyne lay out for the best possible trasit flow. The VIRDIZERO TILL SEED CUM FERTLIZER SEED DRILL has 1 trynes spaced at 127mm Between Tynes & its Adjustable.

### **HEAVY DUTY FRAME**

Heavy Duty Frame manufactured from 60x60x4mm [10mm/8mm] MS Plate and MS Pipe, The frame is assembled with fig welders and then ratoled to ensure high quality welds to produce a strong frame. Using Mig welding for more accuracy.