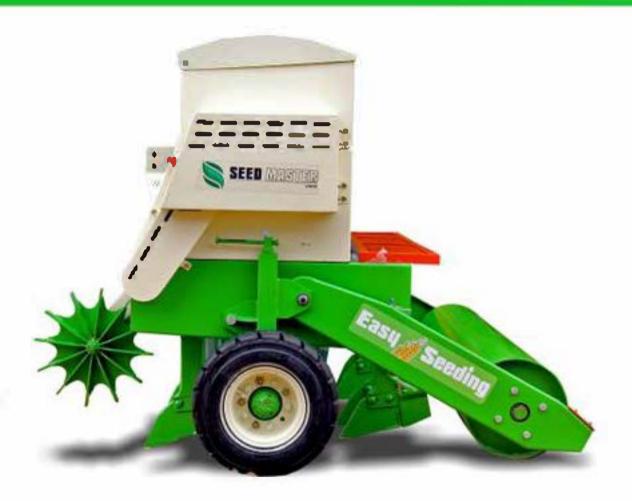

# VIRDI PASTURE DRILL

## **READY TO IMPRESS**

The VIRDI ZERO TILL SEED CUM FERTILIZER DRILL designed with best features and great quality at a competitive price.

# ADVANCED CAPABILITY

Efficient, versatile and reliable. All necessary to get the planting done in the tough terrain. VIRDI ZERO TILL SEED CUM FERTILIZER DRILL make this hoppen. VIRDI ZERO TILL SEED CUM FERTILIZER DRILLS designs draws on years of experience in the seeding industry to build a planter that simplifies planting, increases productivity and soves valuable time.

### CLASS LEADING DESIGN

Extra large capacity seed and fertilizer.
Baxes can saw from small seeds up to large seeds with rates from 25kg to 100kg per Hectore and also sow tertilizer same time.

### SIZES

Available in 11, 13, 15, 17 Rowin 127mm Tyne Spacing (Adjustable).