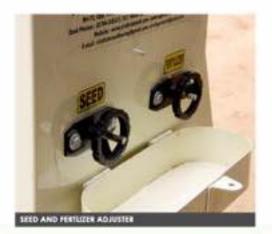

### CLASS LEADING DESIGN

Extra large capacity seed and fertilizer.
Baxes can saw from small seeds up to large seeds with rates from 25kg to 100kg per Hectore and also sow tertilizer same time.