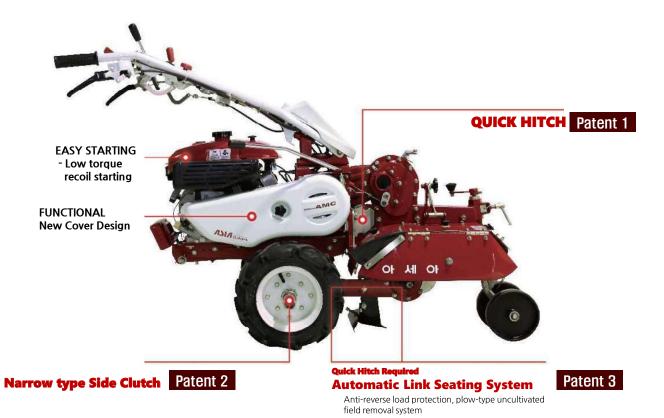

# **131** COMPACT, EASY & QUICK

The 2nd Generation AMC-600M

1 EASY Starting Less stress, Low torque

- 2 New Design of Side Belt Cover Combination of exterior design and
  - functional design **Utility Model** registration
    - Korean Design registration

#### 3 'Quick Hitch' System

Anyone can easily replace the working machine

#### 4 Narrow type Side Clutch

Small Exclusive Power Tiller - No Side Clutch

Mid/Large sized Multi Cultivator - Dog Clutch

**NEW** Compact & Multi Cultivator -Narrow type Side Clutch

#### 5 Automatic Link Seating System

Quick Hitch Required / Anti-reverse load protection, Plow-shaped uncultivated field removal system

· Quick assembly without any tools