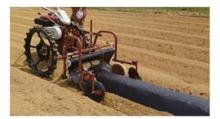

Rotary (Cultivation, Leveling) SCR-500

 $\textbf{Ditching Rotor(scattering)} \quad \textbf{SDR-200N / 250 / 300}$ Distance of scattering Max 2.8m(one side)

Ditching Rotor (Earthing up) SDR-200N / 250 / 300