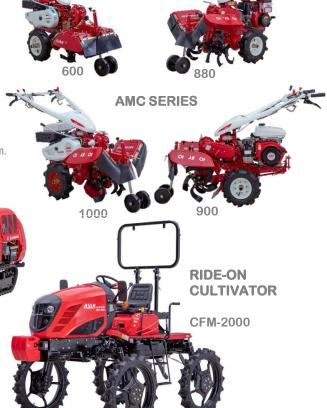

# **COMPACT MOTOCULTIVATOR**

### **AMC-600M**

BRAND NEW! 1 LAUNCHED THE 2<sup>ND</sup> GENERATION!

| ТҮРЕ      |                    | AMC-600M                                        | TYPE                    |                     | AMC-600M                  |
|-----------|--------------------|-------------------------------------------------|-------------------------|---------------------|---------------------------|
| Dimension | Length (mm)        | 1560                                            | Main Clutch(Drive) Type |                     | Belt Tensioning           |
|           | Width (mm)         | 620                                             | Regular Tyre            |                     | 3.50 <b>-</b> 7 2PR       |
|           | Height (mm)        | 875~1100                                        | Gear Shift              |                     | F 2 / R 2                 |
|           | Net Weight (kg)    | 124 (Included Rotary)                           | Rotary Clutch Type      |                     | Dog Type                  |
| Engine    | Model              | GB181LN                                         | Handle Moving Levels    |                     | Up&Down 5 / Left&Right 16 |
|           | Туре               | Air cooled 4 Cycle 0HV Single Cylinder Gasoline |                         | PTO RPM             | 845                       |
|           | Discharge (cc)     | 181                                             | Rotary                  | Gear Shift          | 4                         |
|           | Rated output (kW)  | 3.9 (1800rpm)                                   |                         | RPM                 | L1 245, L2 515            |
|           | Fuel Tank Size (L) | 3.6                                             |                         |                     | H1 332, H2 700            |
|           | Fuel               | Gasoline                                        |                         | Working Width(mm)   | 500                       |
|           | Oil                | SAE 10W-30. SAE 20W-40                          |                         | Blades Diameter(mm) | $oldsymbol{arPhi}$ 330    |
|           | Ignition           | Electric                                        |                         | No. of Blades       | Left 8, Right 8           |
|           | Starting           | Recoil Starting (Miracle start)                 |                         | Working Type        | Center Drive Type         |