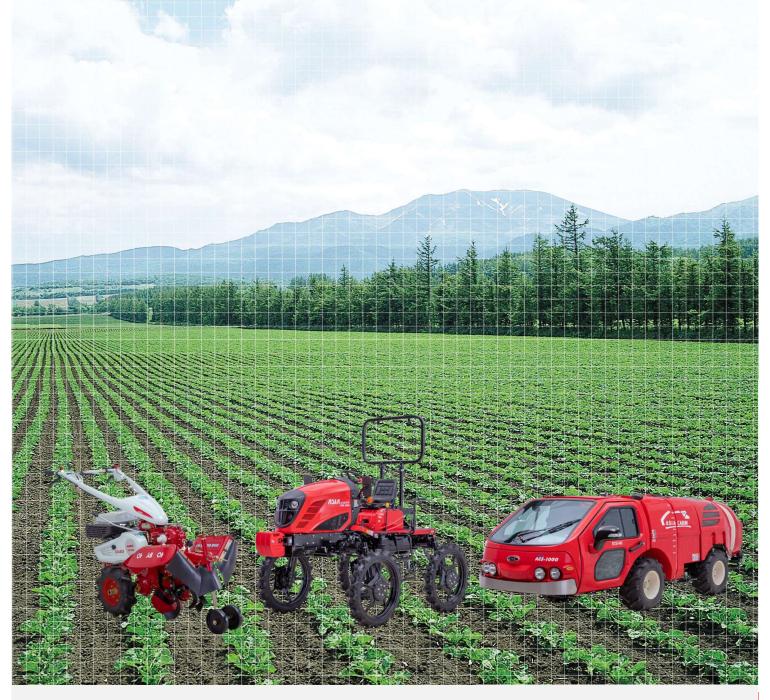

# **COMPACT MOTOCULTIVATOR**

### **AMC-600M**

BRAND NEW! 1 LAUNCHED THE 2<sup>ND</sup> GENERATION!

| ТҮРЕ      |                    | AMC-600M                                        | TYPE                    |                     | AMC-600M                  |
|-----------|--------------------|-------------------------------------------------|-------------------------|---------------------|---------------------------|
| Dimension | Length (mm)        | 1560                                            | Main Clutch(Drive) Type |                     | Belt Tensioning           |
|           | Width (mm)         | 620                                             | Regular Tyre            |                     | 3.50 <b>-</b> 7 2PR       |
|           | Height (mm)        | 875~1100                                        | Gear Shift              |                     | F 2 / R 2                 |
|           | Net Weight (kg)    | 124 (Included Rotary)                           | Rotary Clutch Type      |                     | Dog Type                  |
| Engine    | Model              | GB181LN                                         | Handle Moving Levels    |                     | Up&Down 5 / Left&Right 16 |
|           | Туре               | Air cooled 4 Cycle 0HV Single Cylinder Gasoline |                         | PTO RPM             | 845                       |
|           | Discharge (cc)     | 181                                             | Rotary                  | Gear Shift          | 4                         |
|           | Rated output (kW)  | 3.9 (1800rpm)                                   |                         | RPM                 | L1 245, L2 515            |
|           | Fuel Tank Size (L) | 3.6                                             |                         |                     | H1 332, H2 700            |
|           | Fuel               | Gasoline                                        |                         | Working Width(mm)   | 500                       |
|           | Oil                | SAE 10W-30. SAE 20W-40                          |                         | Blades Diameter(mm) | $oldsymbol{arPhi}$ 330    |
|           | Ignition           | Electric                                        |                         | No. of Blades       | Left 8, Right 8           |
|           | Starting           | Recoil Starting (Miracle start)                 |                         | Working Type        | Center Drive Type         |