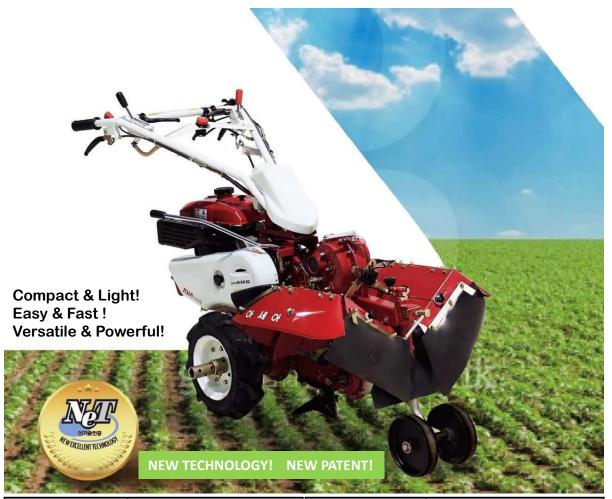

# **COMPACT MOTOCULTIVATOR**

### **AMC-600M**

BRAND NEW! 1 LAUNCHED THE 2<sup>ND</sup> GENERATION!

| ТҮРЕ      |                    | AMC-600M                                        | TYPE                    |                     | AMC-600M                  |
|-----------|--------------------|-------------------------------------------------|-------------------------|---------------------|---------------------------|
| Dimension | Length (mm)        | 1560                                            | Main Clutch(Drive) Type |                     | Belt Tensioning           |
|           | Width (mm)         | 620                                             | Regular Tyre            |                     | 3.50 <b>-</b> 7 2PR       |
|           | Height (mm)        | 875~1100                                        | Gear Shift              |                     | F 2 / R 2                 |
|           | Net Weight (kg)    | 124 (Included Rotary)                           | Rotary Clutch Type      |                     | Dog Type                  |
| Engine    | Model              | GB181LN                                         | Handle Moving Levels    |                     | Up&Down 5 / Left&Right 16 |
|           | Туре               | Air cooled 4 Cycle 0HV Single Cylinder Gasoline |                         | PTO RPM             | 845                       |
|           | Discharge (cc)     | 181                                             | Rotary                  | Gear Shift          | 4                         |
|           | Rated output (kW)  | 3.9 (1800rpm)                                   |                         | RPM                 | L1 245, L2 515            |
|           | Fuel Tank Size (L) | 3.6                                             |                         |                     | H1 332, H2 700            |
|           | Fuel               | Gasoline                                        |                         | Working Width(mm)   | 500                       |
|           | Oil                | SAE 10W-30. SAE 20W-40                          |                         | Blades Diameter(mm) | $oldsymbol{arPhi}$ 330    |
|           | Ignition           | Electric                                        |                         | No. of Blades       | Left 8, Right 8           |
|           | Starting           | Recoil Starting (Miracle start)                 |                         | Working Type        | Center Drive Type         |

# **131** COMPACT, EASY & QUICK

The 2nd Generation AMC-600M

1 EASY Starting Less stress, Low torque

- 2 New Design of Side Belt Cover Combination of exterior design and
  - functional design **Utility Model** registration
    - Korean Design registration