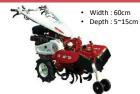

### **AMC-600M**

BRAND NEW! 1 LAUNCHED THE 2<sup>ND</sup> GENERATION!

| ТҮРЕ      |                    | AMC-600M                                        | TYPE                    |                     | AMC-600M                  |
|-----------|--------------------|-------------------------------------------------|-------------------------|---------------------|---------------------------|
| Dimension | Length (mm)        | 1560                                            | Main Clutch(Drive) Type |                     | Belt Tensioning           |
|           | Width (mm)         | 620                                             | Regular Tyre            |                     | 3.50 <b>-</b> 7 2PR       |
|           | Height (mm)        | 875~1100                                        | Gear Shift              |                     | F 2 / R 2                 |
|           | Net Weight (kg)    | 124 (Included Rotary)                           | Rotary Clutch Type      |                     | Dog Type                  |
| Engine    | Model              | GB181LN                                         | Handle Moving Levels    |                     | Up&Down 5 / Left&Right 16 |
|           | Туре               | Air cooled 4 Cycle 0HV Single Cylinder Gasoline |                         | PTO RPM             | 845                       |
|           | Discharge (cc)     | 181                                             | Rotary                  | Gear Shift          | 4                         |
|           | Rated output (kW)  | 3.9 (1800rpm)                                   |                         | RPM                 | L1 245, L2 515            |
|           | Fuel Tank Size (L) | 3.6                                             |                         |                     | H1 332, H2 700            |
|           | Fuel               | Gasoline                                        |                         | Working Width(mm)   | 500                       |
|           | Oil                | SAE 10W-30. SAE 20W-40                          |                         | Blades Diameter(mm) | $oldsymbol{arPhi}$ 330    |
|           | Ignition           | Electric                                        |                         | No. of Blades       | Left 8, Right 8           |
|           | Starting           | Recoil Starting (Miracle start)                 |                         | Working Type        | Center Drive Type         |