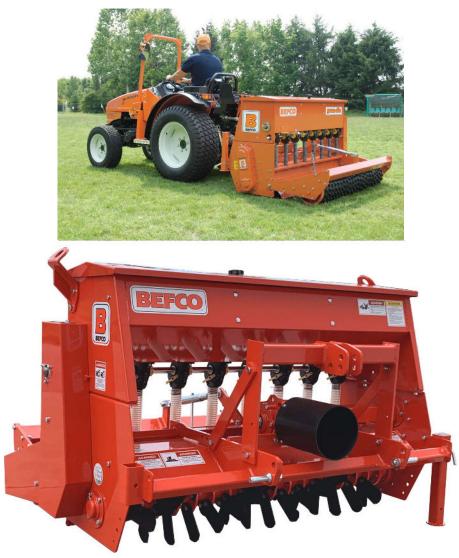

## GREEN-RITE

## Overseeders & aerators 25-70 HP (19-52 KW) 540 rpm - Cat. 1

- Special 2.8" spacing on rotor for aerating with 3 knives per flange; 4 knives on 82"
- 2" to 3" suggested working depth with aerator rotor, 7 1/4" working depth with tiller rotor; 8 3/4" on 82"
- Seed covering/dethatching adjustable tickler tines
- High precision metering seed cups made from a nylon/fiberglass composite
- Parking stand
- Ground drive system for seed hopper
- Large capacity seed hopper with agitator
- Heavy duty shielded PTO shaft with slip clutch safety (1 3/8" ASAE cat. 3 for models 250, 258 & 266, cat. 6 for model 282)
- Corrugated depth control roller made with low weight nylon/fiberglass roller rings
- Double sided, extra thin profile razor blades reduce impact when aerating over exisiting turf (available on request)

**TECHNICAL FEATURES** 

•

| Model   | HP    | Hitch  | Working<br>width | Overall<br>width | Weight<br>lbs | Ship<br>Ibs | Capacity<br>cu. ft. | # Seed<br>cups | #<br>Flanges | #<br>Blades | Chain<br>sprockets | Rotor<br>rpm | Maximum<br>working<br>depth | Driveline 1<br>3/8"                       |
|---------|-------|--------|------------------|------------------|---------------|-------------|---------------------|----------------|--------------|-------------|--------------------|--------------|-----------------------------|-------------------------------------------|
| GRT-250 | 25-45 | Cat. 1 | 50"              | 57"              | 910           | 1,160       | 4.6                 | 7              | 15           | 43          | 11-14              | 231          | 7 1/4"                      | ASAE cat. 3<br>slip clutch                |
| GRT-258 | 30-45 | Cat. 1 | 58"              | 66"              | 998           | 1,245       | 5.3                 | 8              | 18           | 52          | 11-14              | 231          | 7 1/4"                      | ASAE cat. 3<br>slip clutch                |
| GRT-266 | 32-45 | Cat. 1 | 66"              | 74"              | 1,170         | 1,390       | 6                   | 9              | 21           | 61          | 11-14              | 231          | 7 1/4"                      | ASAE cat. 3<br>slip clutch                |
| GRT-282 | 40-70 | Cat. 1 | 82"              | 89"              | 1,500         | 1,760       | 7.6                 | 11             | 26           | 104         | 12-14              | 221          | 8 3/4"                      | ASAE cat. 6<br>slip clut <mark>c</mark> h |