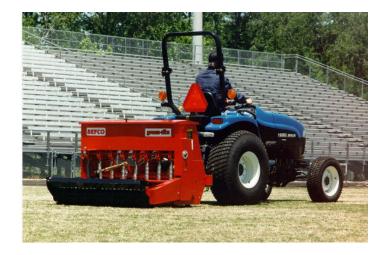

## GREEN-RITE

## Overseeders & aerators 25-70 HP (19-52 KW) 540 rpm - Cat. 1

- Special 2.8" spacing on rotor for aerating with 3 knives per flange; 4 knives on 82"
- 2" to 3" suggested working depth with aerator rotor, 7 1/4" working depth with tiller rotor; 8 3/4" on 82"
- Seed covering/dethatching adjustable tickler tines
- High precision metering seed cups made from a nylon/fiberglass composite
- Parking stand
- Ground drive system for seed hopper
- Large capacity seed hopper with agitator
- Heavy duty shielded PTO shaft with slip clutch safety (1 3/8" ASAE cat. 3 for models 250, 258 & 266, cat. 6 for model 282)
- Corrugated depth control roller made with low weight nylon/fiberglass roller rings
- Double sided, extra thin profile razor blades reduce impact when aerating over exisiting turf (available on request)