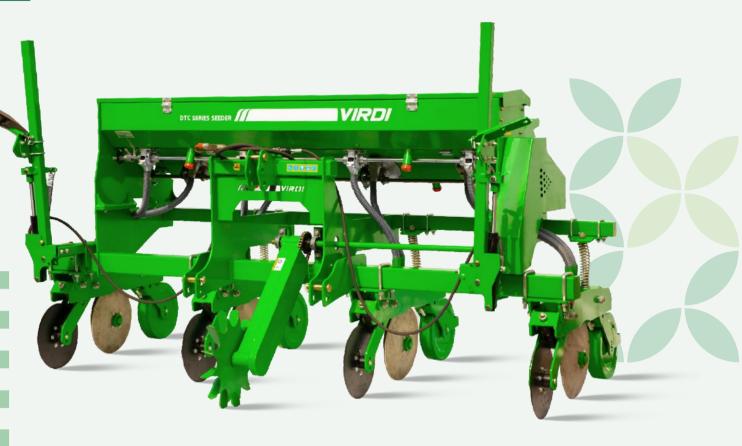

## **VIRDI** DTC CORN SEEDER

### DEsCRIPTION V

VIRDI NO TILL CORN SEEDER is a great all-round planter for Corn and Multi-crops. It can be applied to a variety of soil conditions. It is an excellent planter to plant into established pastures or can also be setup for conventional planting methods in prepared fields by reducing the down force. The mechanical notill corn planter equipped with inclined plate seed metering device to ensure sowing precision and efficient. It comes with independent disc setup and with coulter disc on each seed/fertilizer disc.